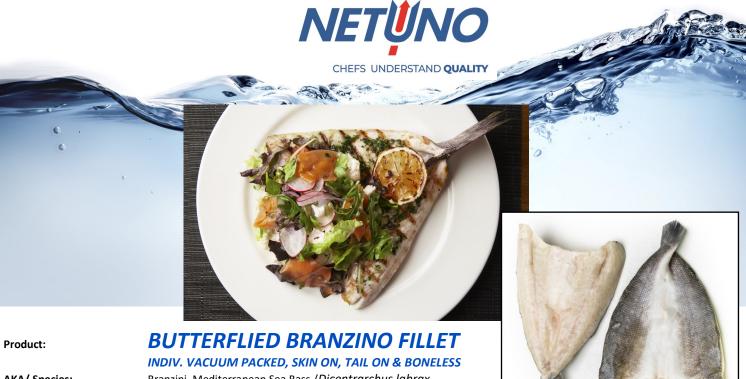

AKA/ Species: Branzini, Mediterranean Sea Bass / Dicentrarchus labrax

Form: Frozen Skin on, Tail on, Butterflied Fillet

Origin/ Ocean: Turkey/ Farm Raised Allergens: Contains Fish Ingredients: Sea Bass/ Branzino