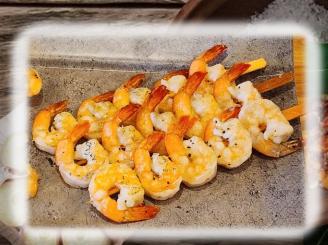

Shrimp Skewers – Great as a stand-alone item or a surf and turf add on

Raw Skewered Shrimp – 5 shrimp/skewer, 12/pk, 60 skewers/cs

5289653 Raw Shrimp Skewers 60/cs 10#

S/sco