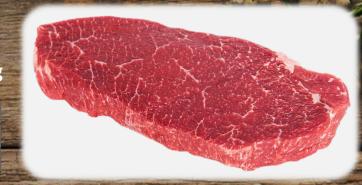

## Pub / Ranch Steak - AKA Shoulder Center

Steak, Arm Steak, Pub Steak, Pub Ranch Steak, Ranch Steak, Chuck Casino Steak and Clod Steak.

- Certified Angus Beef quality & consistency
- Cut from the chuck, versatile and often overlooked steak option.
- Rich beef flavor
- Lean cut is often marinated before grilling

| 1628926 | RSV Steak Pub / Ranch | 6 oz  | 28 |
|---------|-----------------------|-------|----|
| 7057879 | RSV Steak Pub / Ranch | 8 oz  | 24 |
| 5627134 | RSV Steak Pub / Ranch | 10 oz | 16 |