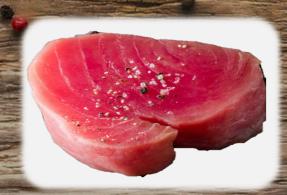

## Yellowfin Tuna – Wild Caught, Firm

meaty large flake with mild buttery flavor

| 1075680 | Tuna Loin #1 Skin On       | 1/5# avg  |    |
|---------|----------------------------|-----------|----|
| 8594018 | Tuna Loin 1# Skin OFF      | 1/10# avg |    |
| 1219114 | 2+ Tuna Portion Bnls Sknls | 4 oz      | 40 |
| 1219142 | 2+ Tuna Portion Bnls Sknls | 6 oz      | 28 |
| 9191537 | 2+ Tuna Portion Bnls Sknls | 8 oz      | 20 |
| 1219155 | 2+ Tuna Portion Bnls Sknls | 10 oz     | 16 |