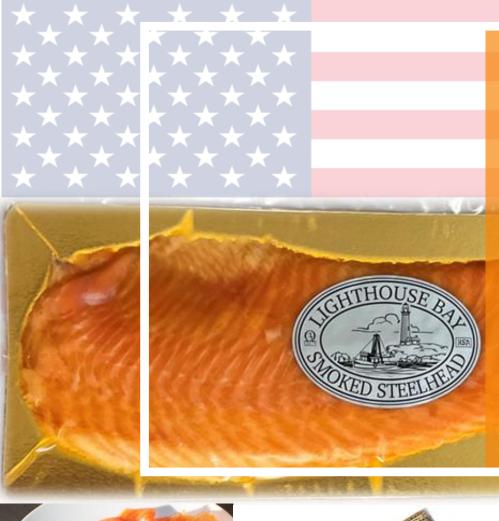

## Smoked Steelhead Sides

- Cold smoked with oak & beechwood, using the traditional "open" fire method
- No artificial ingredients, simply Pacific sea salt, brown sugar, celery powder, oak and beechwood smoke
- Farm raised and smoked in the Pacific Northwest, USA
- Sustainable-MBA Green, BAP 4-Star
- High in Omega 3's
- Skinless and presliced
- Kosher
- Exceptional price & quality

| SUPC#   | Description                    | Pack           |
|---------|--------------------------------|----------------|
| 7339342 | SMOKED STEELHEAD, SIDES FROZEN | 3/ 2 LB. SIDES |